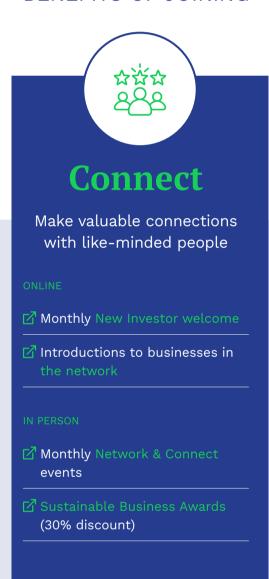

# Join the Sustainable Business Network

BENEFITS OF JOINING

The Sustainable Business Network is a powerful community of more than 500 diverse organisations. Wherever you are on your sustainability journey, we can help.

Our network comprises organisations of all sizes, sectors and locations. There's a place for everyone.

By joining our network you'll belong to the largest sustainable business organisation in Aotearoa New Zealand. You'll get heaps of benefits to help you make valuable connections, learn, take action, and get recognition for the good you do.